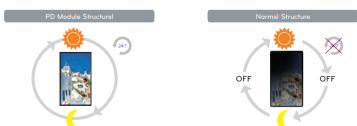

### 24/7 Operation Performance

Another strength of the LG PD module is that it can operate 24 hours a day. It can fulfill its function as a digital signage, smashes the limits of place and time and is highly durable and provides continuous performance.