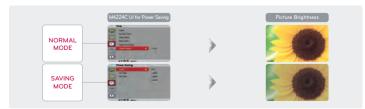

### Power Saving

LG commercial monitors provide a way to save every penny by effectively controlling backlight level. See how this function works!