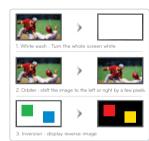

### Image Sticking Minimization (ISM)

ISM is designed to alleviate the image retention to minimum level. 4 ISM options are available to optimally minisize the 'image retention'

USB playback is simple, easy solution without additional cost.