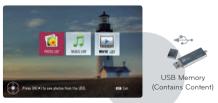

### Image Sticking Minimization (ISM)

ISM is designed to alleviate the image retention to minimum level. 4 ISM options are available to optimally minisize the 'image retention'

USB playback is simple, easy solution without additional cost.

- Screen with USB Playback function Content : music, movie, photo, text
- · Easy to schedule content in USB memory : eZ-net Manager
- · Playback Contents :

Movie: Mpeg2, Mpeg4(Divx 3,4,5,6), XVID (AVI, Divx, m4v, dat, vob, mpeg, mpg)

Music : MP3 Text : English

36

Photo : JPEG (Max 15360 x 8640)

- Fasy to Use
- No need to learn, just plug-In USB
- · Auto playback the content in USB memory
- No additional cost to signage

Italia www.avstore.tv da **AVstore** 