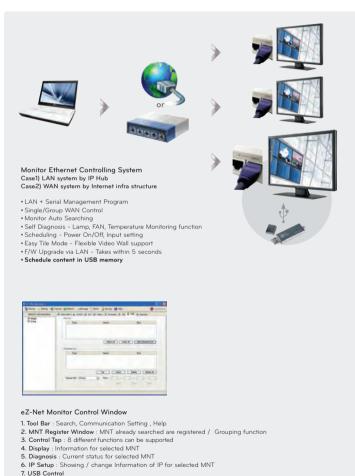

eZ-net manager lets the user control monitors which are installed in remote areas through Ethernet. So you can check the status of Monitors and Change the Input and Volume and even Update the Firmware from Server.