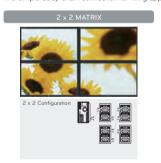

### Common Speaker & Slim Bezel

Video Wall is one of the exclusive application of commercial display. This application requires slim bezel to make video wall image look natural. To satisfy this requirement, all Professional models have a bezel width of less than 20mm and our super narrow bezel monitor 47WV30 has a bezel to bezel width of only 6.3mm.

The dimensi on of video wall application could extend to 5x5 with a signal distributor. The simple daisy-chain connection for tiling application efficiently supports up to 5x5.