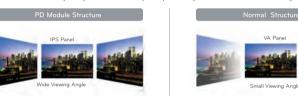

### Super Viewing Angle from Any Perspective

Super In Plane Switching or Super IPS is the exclusive feature of LG LCD Display. This unique technique has the better control of liquid crystal and in consequence, it allows you to watch the screen virtually at any angle.

### Consistent Response Time for Reduced Eye Strain & Original Image Exact Color Matching

IPS panel has an extremely low standard of deviation for response time. This allows for the smooth viewing of action scenes, sports with greater clarity and vivid quality. Now, your eyes can enjoy absolute comfort in viewing. Also, Start seeing images true to their authentic beauty, as IPS panel displays the identical color tone of the original image, along with a consistent color temperature.

### Distortion Free Image

IPS panel is not susceptible to image distortion upon external pressure.

It is because the liquid crystal formation of IPS panel is less deformed than VA panel.