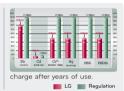

### Save Every Penny

Assuming that the electricity rate is 14.2 cent/KW, the amount of money saved using LG monitor, when deployed by 1 or 100 units, are as following;

| EXAMPLE                                                              |  |
|----------------------------------------------------------------------|--|
| Model : M4225C<br>Operation Time : 14 hours/day<br>Rate : \$ 0.1/KWh |  |

| M4225C          |                 |     | Differential Monthly Saving(\$) |          | Saving(\$) | Annual Saving(\$) |              |
|-----------------|-----------------|-----|---------------------------------|----------|------------|-------------------|--------------|
| Input:RGB, 230V |                 |     |                                 |          | 100(unit)  |                   | 100(unit)    |
| Normal          | Backlight : 100 | 0.1 | 0                               | 0        | 0          | 0                 | 0            |
| Level1          | Backlight : 80  | 0.1 | 0                               | US\$ 1.0 | US\$ 101.6 | US\$ 12.2         | US\$1, 220   |
| Level2          | Backlight : 60  | 0.1 | 0                               | US\$ 2.2 | US\$ 221.2 | US\$ 26.5         | US\$ 2,655.4 |
| Level3          | Backlight : 40  | 0.1 | 0                               | US\$ 3.4 | US\$ 340.9 | US\$ 40.9         | US\$ 4,090.8 |
|                 |                 |     |                                 |          |            |                   |              |

Consequently, if deployed by hundred, You can save more than \$4,000 a year.