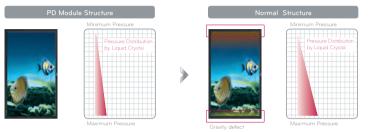

### Portrait Mode

The portrait display mode is the exclusive area of the PD module.

The pressure exerted by the liquid crystal is generally proportional to the distance from the top of the screen. Therefore the maximum pressure is exerted at the bottom of screen while the minimum pressure is exerted at the top of the screen. However, the PD module has relatively uniform pressure distribution com-

paring to TV panel, which in consequence has a far better stability.