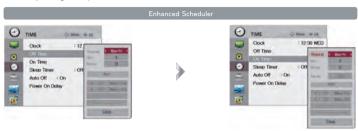

### **Enhanced Scheduler**

The upgraded scheduler lets the user set the 'On' and 'Off' time from Monday through Sunday. So you can flexibly manage the operation time of the LG commercial monitors.