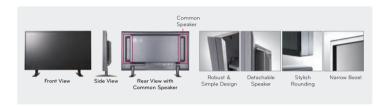

### Common Speaker & Slim Bezel

Video Wall is one of the exclusive application of commercial display. This application requires slim bezel to make video wall image look natural. To satisfy this requirement, all Professional models have a bezel width of less than 20mm and our super narrow bezel monitor 47WV30 has a bezel to bezel width of only 6.3mm.

The dimensi on of video wall application could extend to 5x5 with a signal distributor. The simple daisy-chain connection for tiling application efficiently supports up to 5x5.