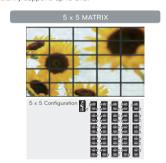

The dimensi on of video wall application could extend to 5x5 with a signal distributor. The simple daisy-chain connection for tiling application efficiently supports up to 5x5.