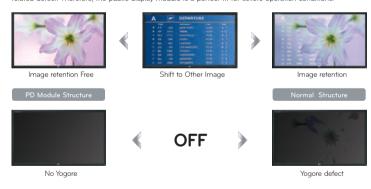

### Reliable Picture Quality

LG Commercial MNT adopts the exclusive public display module whose reliability is far better than that of a normal TV module. The public display is known for high resistance to image retention and the gravity-related defect. Therefore, the public display module is a perfect fit for severe operation conditions.