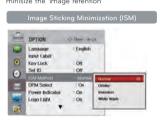

### Image Sticking Minimization (ISM)

ISM is designed to alleviate the image retention to minimum level. 4 ISM options are available to optimally minisize the 'image retention'

USB playback is simple, easy solution without additional cost.