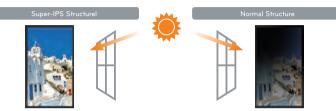

### Super Viewing Angle from Any Perspective

Super In Plane Switching or Super IPS is the exclusive feature of LG LCD Display. This unique technique has the better control of liquid crystal and in consequence, it allows you to watch the screen virtually at any angle.