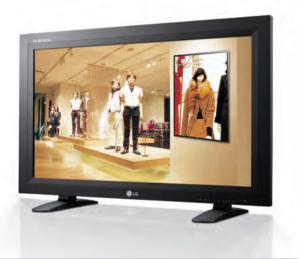

# COMPETITIVE M3204C

Resolution : 1,366x 768(HD)
PC Built-in Ready (P)
(NC2000 Compatible)
Exclusive PD Panel
USB Playback
Energy Star 5.0
ErP Certified

#### SPECIFICATION

.

PANEL Screen Size : 32" Aspect Ratio : 16 : 9 Native Resolution : 1366 x 768 (WXGA) Brightness : 450cd/m<sup>2</sup> Contrast Ratio : 3,000:1, 20,000:1(DCR) Viewing Angle (H x V) : 178 x 178 Response Time : 6.5ms (6 to G)