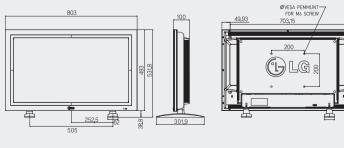

sual, dynamic image while offering various commercial features customized to the needs of corporate users, it provides the best user experience ever.

> Distribuito in Italia da AVstore www.avstore.tv

# COMPETITIVE M3204C

Resolution : 1,366x 768(HD)
PC Built-in Ready (P)
(NC2000 Compatible)
Exclusive PD Panel
USB Playback
Energy Star 5.0
ErP Certified







#### SPECIFICATION

.

PANEL Screen Size : 32" Aspect Ratio : 16 : 9 Native Resolution : 1366 x 768 (WXGA) Brightness : 450cd/m<sup>2</sup> Contrast Ratio : 3,000:1, 20,000:1(DCR) Viewing Angle (H x V) : 178 x 178 Response Time : 6.5ms (6 to G)

#### AUDIO

Audio Power : 20W (10W x 2) Speaker On/off : Yes Clear Voice II : Yes Sound mode : Standard / Music / Cinema / Sports / Game

#### CABINET

Bezel Width : 51.5 mm

#### DIMENSION



AVstore è un marchio di Voome Networks S.r.l. 5 T O R E