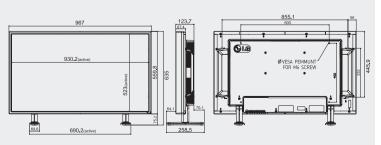

### Dimension

### **SPECIFICATION**

**PANEL** 

Screen Size : 42" Aspect Ratio : 16 : 9

Native Resolution: 1920 x 1080 (FHD)

Brightness: 700cd/m<sup>2</sup> Contrast Ratio: 1,200:1

Viewing Angle (H x V): 178 x 178

Response Time : 10 ms (G to G)

### CABINET

Bezel Width : 16.9 mm