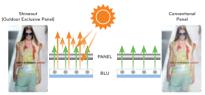

- Surface Reflectance : 0.5%
  Contrast Ratio: 400:1 (4K Lux)
  Color Gamut: 71% (4K Lux)

- Surface Reflectance : 4.0%
  Contrast Ratio: 80:1 (4K Lux)
  Color Gamut: 68% (4K Lux)

# Distribuito in Italia da AVstore www.avstore.tv

sunlight for best image visibility and clearer display bezel size. It maximizes display effect through under direct sunlight than conventional panel.

various size video wall.