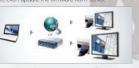

installed in remote areas through ethernet. So you can check the status of monitors and change the input and volume, even update the firmware from server.