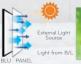

- Surface Reflectance : 0.5%
  Contrast Ratio: 400:1 (4K Lux)
  Color Gamut: 71% (4K Lux)

- Surface Reflectance : 4.0%
  Contrast Ratio: 80:1 (4K Lux)
  Color Gamut: 68% (4K Lux)