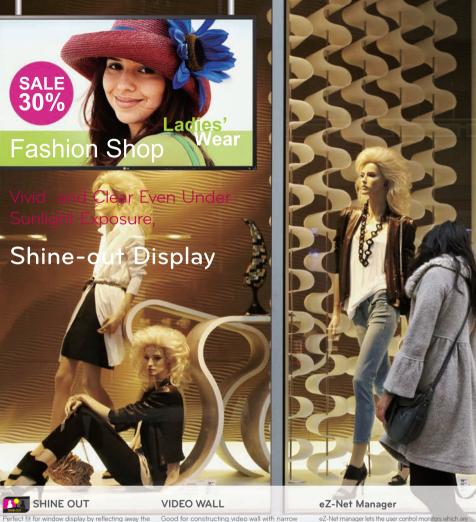

## SEMI-OUTDOOR (Shine-out)

# M4224F

- •Perfect fit for window display
- •Reflects away the sunlight for best image visibility
- •Clearer Display under direct Sunlight than conventional Panel
- •High Brightness(↑700cd/m²)
- •Narrow Bezel (Bezel width :16.9mm)

# Distribuito in Italia da AVstore www.avstore.tv

sunlight for best image visibility and clearer display bezel size. It maximizes display effect through under direct sunlight than conventional panel.

various size video wall.