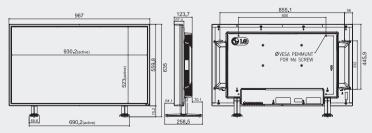

large sizes as desired by customers through video, animation, image, and texts - the spatial design revives harmony along with LG's Professional Display series.

### **PROFESSIONAL**

# M4225C

- •Exclusive PD Panel
- ·Super IPS Panel
- •High Brightness(↑700cd/m²)

- •Energy Star 5.0
- •FrP Certified





Distribuito in Italia da AVstore www.avstore.tv











#### **SPECIFICATION**

#### **PANEL**

Screen Size: 42" Aspect Ratio : 16 : 9

Native Resolution: 1920 x 1080 (FHD)

Brightness: 700cd/m<sup>2</sup> Contrast Ratio: 1,200:1

Viewing Angle (H x V): 178 x 178 Response Time : 10 ms (G to G)

#### AUDIO

Audio Power : 20W (10W x 2) Speaker On/off : Yes Clear Voice II : Yes

Sound mode: Standard / Music / Cinema / Sports / Game

#### CABINET

Bezel Width: 16.9 mm

#### **DIMENSION**