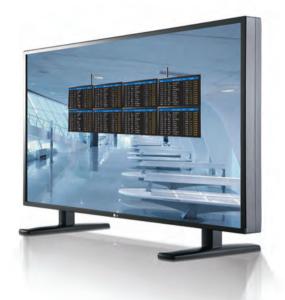

# M4225C

- •Exclusive PD Panel
- ·Super IPS Panel
- •High Brightness(↑700cd/m²)

- •Energy Star 5.0
- •FrP Certified

Distribuito in Italia da AVstore www.avstore.tv

#### **PANEL**

Screen Size: 42" Aspect Ratio : 16 : 9

Native Resolution: 1920 x 1080 (FHD)

Brightness: 700cd/m<sup>2</sup> Contrast Ratio: 1,200:1

Viewing Angle (H x V): 178 x 178 Response Time : 10 ms (G to G)

#### AUDIO

Audio Power : 20W (10W x 2) Speaker On/off : Yes Clear Voice II : Yes

Sound mode: Standard / Music / Cinema / Sports / Game

#### CABINET

Bezel Width: 16.9 mm