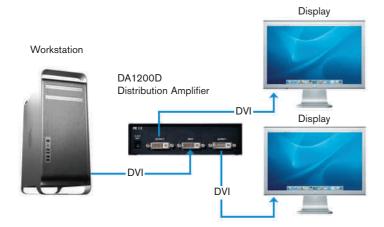

# **HDCP** compliant DVI distribution

The Avocent Emerge DA1200D DVI-D distribution amplifier with HDCP is a compact, high performance product designed to meet the most demanding requirements for the distribution of DVI signals with HDCP copy protection. The DA1200D distribution amplifier provides transparent distribution of a DVI-D signal to two destinations. The unit has DVI-I connectors for the input and outputs for compatibility with all DVI cables. The DA1200D distribution amplifier may be cascaded to deliver DVI with HDCP signals over greater distances from the source using premium grade DVI cable. DDC support offers plug-andplay operation.

The Emerge DA1200D DVI-D distribution amplifier provides transparent distribution of signals to two display devices using DVI cables. Fully HDCP complaint, the distribution amplifier inhibits the unauthorized distribution of digital video material through copying