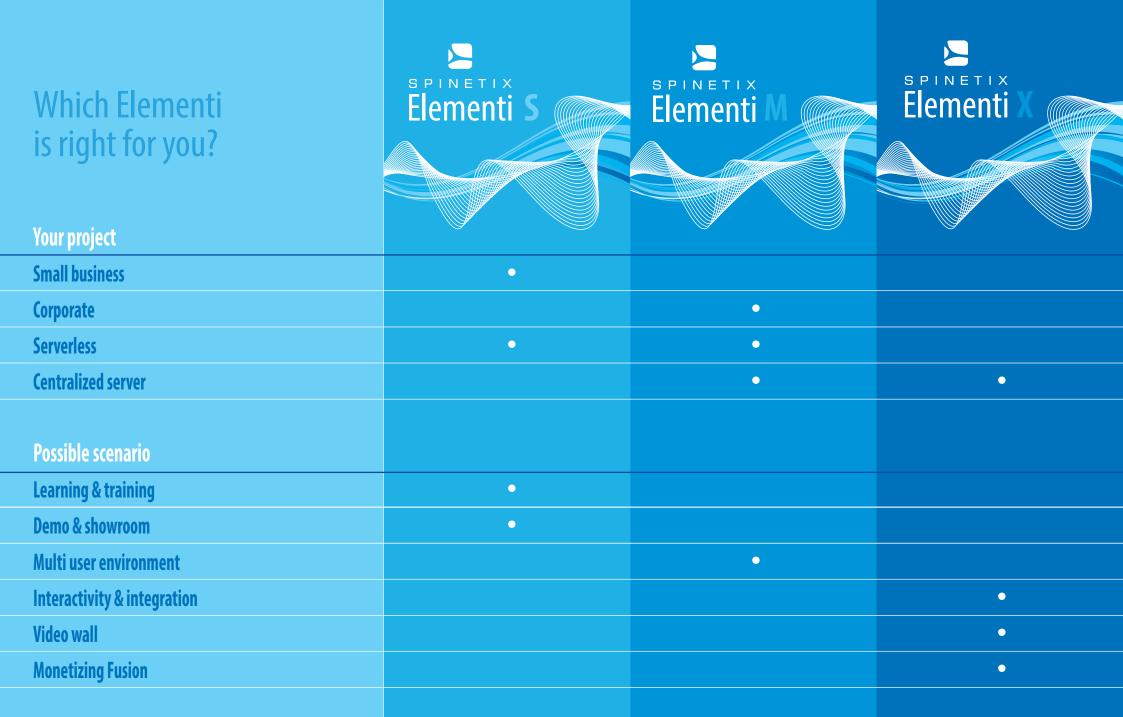

# **Medium projects**

Three included licenses help you save time, reduce costs, and streamline projects

## **Expert projects**

New and enhanced all in one digital signage tools for ultimate professionals