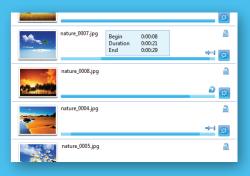

## **Adjustable timeline**

Timeline lets you organize and control the media over a project duration. Adjust the start and end points, making media shorter or longer, or stretch over project duration.

## **Easy playlists**

Playlist lets you order the media with a simple 'drag & drop', set the duration for all or one media at a time, and choose among many available transitions.

& much more...