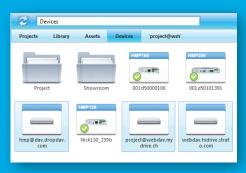

#### **Browse**

Local or remote repositories are easily accessible in 'browse' panel

### **Shared network**

Having a shared network can boost higher quality content, reduce time and effort, as well as reduce costs.