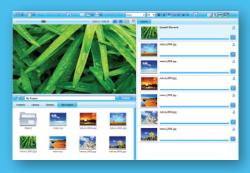

#### **Browse**

Local or remote repositories are easily accessible in 'browse' panel

# **Simple projects**

Just 'drag & drop' media, adjust the timeline, and your project is done

## **Intuitive & quick**

Intuitive interface helps you get the project done quickly without losing creative freedom. Icon based toolbar, single click actions, and 'drag & drop' are here to help.