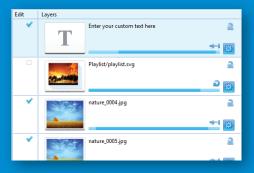

### **Edit**

Choose and order media in a clean and structured layer view

#### **Browse**

Local or remote repositories are easily accessible in 'browse' panel

## **Easy playlists**

Playlist lets you order the media with a simple 'drag & drop', set the duration for all or one media at a time, and choose among many available transitions.

& much more...