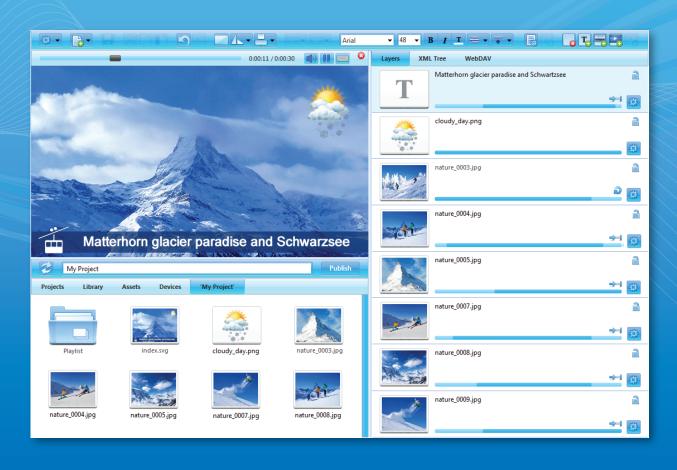

#### Create

Have a playlist or a layout ready in couple of minutes

### **Edit**

Choose and order media in a clean and structured layer view

#### **Preview**

Ensure the quality of your projects, view and test before you publish

#### **Publish**

It's simple: select a project and a target device to publish to

#### **Browse**

Local or remote repositories are easily accessible in 'browse' panel

# **Simple projects**

Just 'drag & drop' media, adjust the timeline, and your project is done