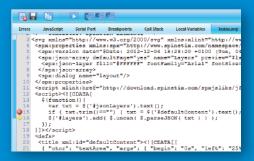

## **Advanced developer tools**

Developers will love Elementi X since it comes with a full set of advanced developer tools. There is even a debug console to test your projects with confidence.