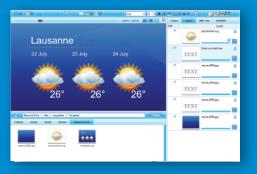

# **Simple projects**

Just 'drag & drop' media, adjust the timeline, and your project is done

## **Intuitive & quick**

Intuitive interface helps you get the project done quickly without losing creative freedom. Icon based toolbar, single click actions, and 'drag & drop' are here to help.

## **Adjustable timeline**

Timeline lets you organize and control the media over a project duration. Adjust the start and end points, making media shorter or longer, or stretch over project duration.

## **Easy playlists**

Playlist lets you order the media with a simple 'drag & drop', set the duration for all or one media at a time, and choose among many available transitions.

& much more...